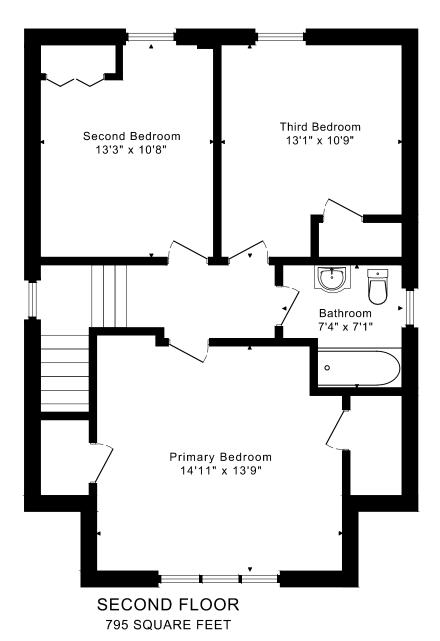

## 22 AVONHURST ROAD FLOOR PLANS

LOWER FLOOR 825 SQUARE FEET

Nicoletta Palozzi, Todd Colter\* Igor Tsernokh\* Irene Kaushansky\*\* Philip Brown\*\*\* Samantha Marasco\* Cathy Stevens\*

Salesperson\* Broker\*\* Broker of Record\*\*\*