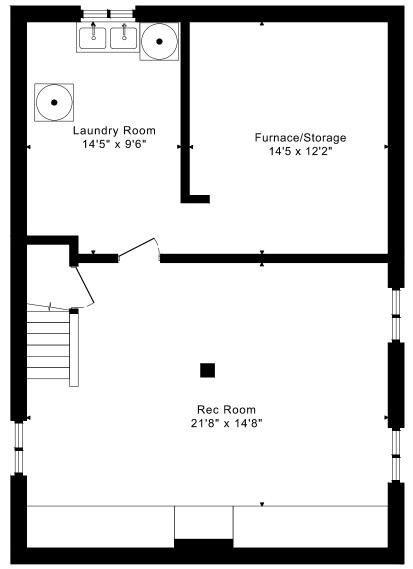

## 22 AVONHURST ROAD FLOOR PLANS

LOWER FLOOR 825 SQUARE FEET

Nicoletta Palozzi, Todd Colter\* Igor Tsernokh\* Irene Kaushansky\*\* Philip Brown\*\*\* Samantha Marasco\* Cathy Stevens\*

Salesperson\* Broker\*\* Broker of Record\*\*\*

1770 sq ft + 825 sq ft BELOW GRADE